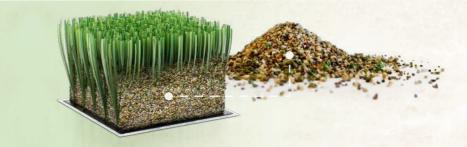

## **Pro Biofill One**

A unique infill with stabilization and performance functions, made of silica sand, olive pits granules, and cork with antistatic properties.

Ideal for small and medium size football pitches.

## **Pro Biofill**

Performance infill made of a carefully formulated mix of olive pits granules and cork, to provide stability, drainage, and high performance.

FIFA approved.