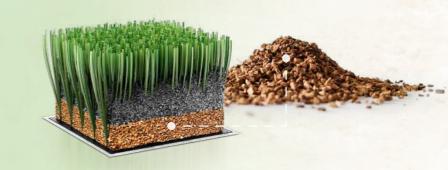

#### What is it and what is it for?

**Pro Biofill** is a next-generation **natural infill** made from plant-based granules and approved by the most important football federations.

Completely free from microplastics, it offers performance comparable to traditional plastic infills, whose use will be banned in the EU starting on September 2031.

## **Pro Biofill One**

A unique infill with stabilization and performance functions, made of silica sand, olive pits granules, and cork with antistatic properties.

Ideal for small and medium size football pitches.

## **Pro Biofill**

Performance infill made of a carefully formulated mix of olive pits granules and cork, to provide stability, drainage, and high performance.

FIFA approved.

#### **Pro Sand Bio**

Stabilization infill made of 100% recycled olive pits granules.

By choosing Pro Sand Bio, we preserve the environment by avoiding sand extraction.

Thanks to its structure, it does not compact, ensuring high levels of drainage and water permeability.