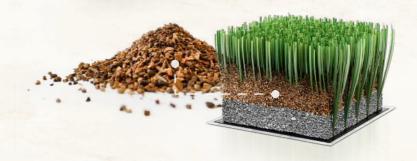

#### **Pro Sand Bio**

Stabilization infill made of 100% recycled olive pits granules.

By choosing Pro Sand Bio, we preserve the environment by avoiding sand extraction.

Thanks to its structure, it does not compact, ensuring high levels of drainage and water permeability.