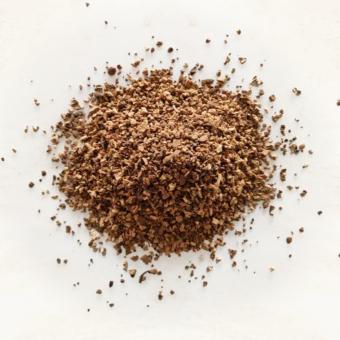

#### What is it and what is it for?

**Pro Biofill** is a next-generation **natural infill** made from plant-based granules and approved by the most important football federations.

Completely free from microplastics, it offers performance comparable to traditional plastic infills, whose use will be banned in the EU starting on September 2031.

#### **Pro Sand Bio**

Stabilization infill made of 100% recycled olive pits granules.

By choosing Pro Sand Bio, we preserve the environment by avoiding sand extraction.

Thanks to its structure, it does not compact, ensuring high levels of drainage and water permeability.